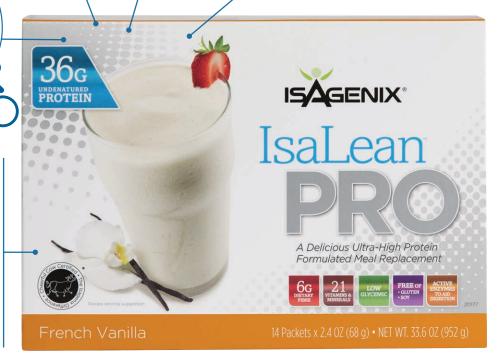

# LEANER FASTER. STRONGER LONGER.

**ISALEAN**<sup>™</sup> **PRO** is a complete meal replacement with a hearty dose of **36** grams of protein.

## WHAT IS **ISALEAN PRO?**

IsaLean PRO is our highest proteinper-serving meal replacement that offers delicious specialised nutrition designed to support lean muscle building and help boost metabolism. Each serving contains 36 grams of protein, energyfuelling carbohydrates, good fats and vitamins and minerals making it a delicious, protein-rich meal replacement with complete nutrition.