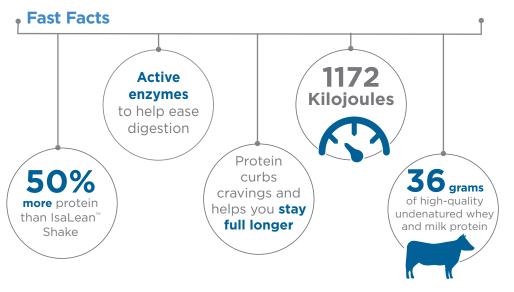

#### **BUILD LEAN MUSCLE**

36 grams of undenatured whey and milk protein to promote lean muscle growth and maintenance.

## HOW ISALEAN PRO WORKS:

Lean muscle can help you achieve your health goals. Adults who want to build or maintain lean muscle need more quality protein throughout the day. Studies show that increased whey protein intake can help you stay full longer, boost muscle growth and increase fat burning.