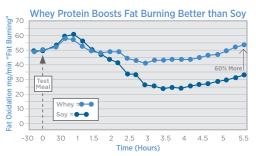

### **DID YOU KNOW?**

Whey protein is superior to soy protein for fat burning. IsaLean PRO features Myo-IsaLean Pro Complex $^{\text{TM}}$ , which contains quality undenatured whey protein and a high concentration of branched-chain amino acids.

Whey protein has been proven to consistently deliver the best results for fat oxidation (aka "fat burning"). Acheson et al. 2011.